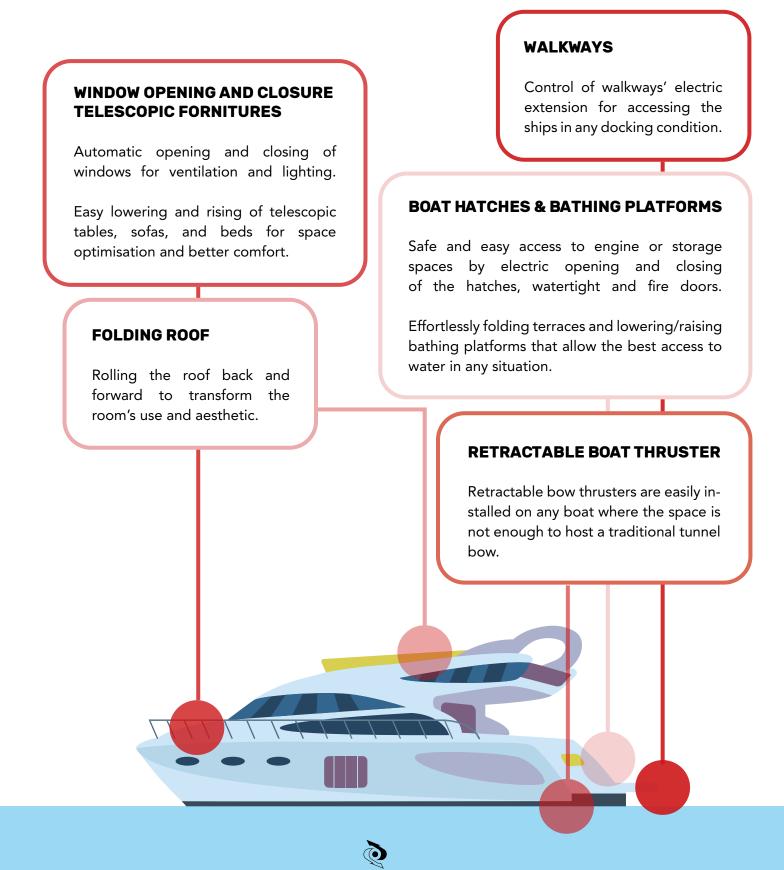

Automatic movements added to hatches, furniture, windows and many other boat elements can increase comfort and versatility while sailing.

Overall electric linear actuators are an inevitable component in modern boats. Considering the reduced storage spaces on board, they may serve to create retractable systems. The most common spaces where they are employed are dinettes, cockpits and decks to lift or lower tables or beds, and automate the transformation of the same space from an operating area into a relaxing one.