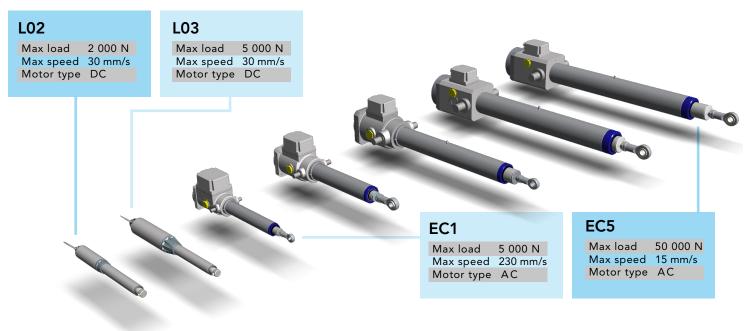

#### LINEAR ACTUATORS FOR MARINE ENVIRONMENTS

MecVel's range of actuators can easily accommodate the most diverse needs. With a max load (in push) from 2 kN to 50 kN, the In-Line series satisfies both the compact design and strength criteria.